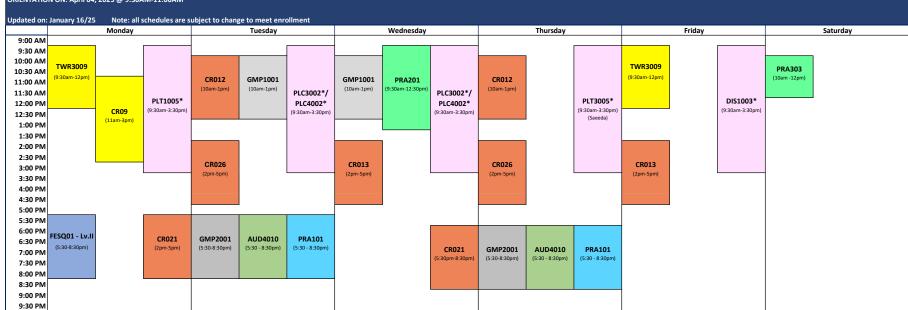

TERM: April 07, 2025 - May 16, 2025 (CRPRA / CRA / QARA / PRA / FTSQ / FESQ / QAQC / QC / R&D) ORIENTATION ON: April 04, 2025 @ 9:30AM-11:00AM

\* Lab courses will be conducted at Toronto Campus

Follow your program outlines to select the correct courses.

- → Clinical Research, Drug Safety and Pharmacovigilance (CRA)
- → Clinical Research, Pharmacovigilance and Regulatory Affairs (CRPRA)
- → Food and Edible Technology, Safety and Quality (FESQ)
- → Professional Regulatory Affairs (PRA)
- → Pharmaceutical Quality Assurance and Quality Control (QAQC)
- → Quality Assurance and Regulatory Affairs Food, Pharma and Cosmetics (QARA)
  → Pharmaceutical Quality Control (QC)
- → Pharmaceutical Quality Control (QC)
- → Research and Development Food and Pharma (R&D)
- → Nutrition, Health and Sport
  Recommended Prerequisites