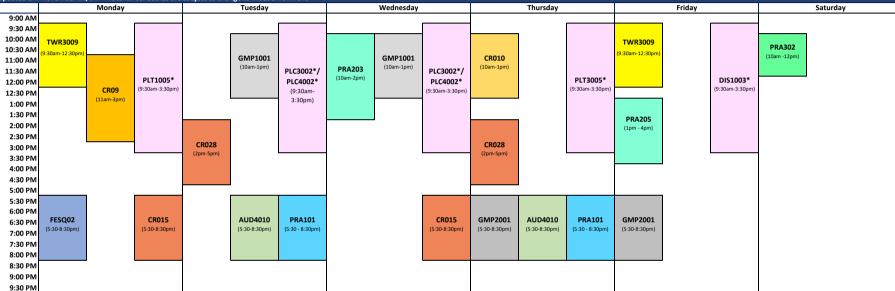

TERM: January 13, 2025 - February 21,2025(CRPRA / CRA / QARA / PRA / FTSQ / FESQ / QAQC / QC / R&D)

ORIENTATION ON: January 10th, 2025 @ 9:30AM-11:00AM

Updated on: November 21/24 Note: all schedules are subject to change to meet enrollment

\* Lab courses will be conducted at Toronto Campus

Follow your program outlines to select the correct courses.

- → Clinical Research, Drug Safety and Pharmacovigilance (CRA)
- → Clinical Research, Pharmacovigilance and Regulatory Affairs (CRPRA)
- → Food and Edible Technology, Safety and Quality (FESQ)
- → Professional Regulatory Affairs (PRA)
- → Pharmaceutical Quality Assurance and Quality Control (QAQC)
- → Quality Assurance and Regulatory Affairs Food, Pharma and Cosmetics (QARA)
- → Pharmaceutical Quality Control (QC)
- → Research and Development Food and Pharma (R&D)
- → Nutrition, Health and Sport